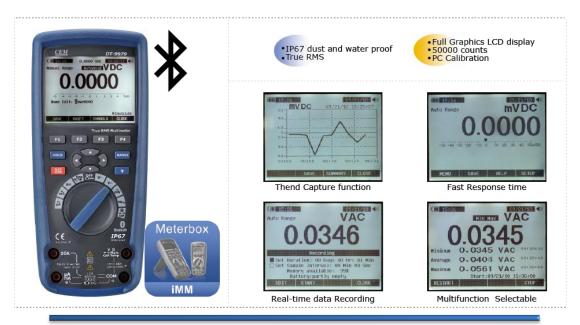

## **Professional True RMS Industrial Digital Multimeter**

Model: DT-9979

DT-9979 Professional True RMS Industrial Digital Multimeter with 50,000 counts and זעוו Grapnics Type LCD מוspiay with white backlight. Providing fast A/D converting sampling time, high accuracy, built-in data logging and Trend Capture features. It can monitor any problems of the equipment's and watch on without person. It is easy to find and solve the problems of the production equipment's, providing Bluetooth technology and memory the datasheets. It is much safer measurements with double molded plastic housing design and IP67 waterproof function.

#### **Features:**

| Large 50,000 counts, Full Graphics Type LCD display with white backlight. Multiple sets of measurement information can simultaneously be displayed at the same time. |  |  |  |  |
|----------------------------------------------------------------------------------------------------------------------------------------------------------------------|--|--|--|--|
| Voltage (DC/AC), current(DC/AC), resistor, diode, capacitance, frequency and duty cycle measurement                                                                  |  |  |  |  |
| Ability to record data of signals and review Trend Capture curve, monitoring while you work on other project. It plots measurements                                  |  |  |  |  |
| as a single line to help detect signal anomalies over time; store up to 10,000 recorded events                                                                       |  |  |  |  |
| Log multiple sessions or log data continuously for over 200 hours.                                                                                                   |  |  |  |  |
| Real Time Clock – for automatic time stamping of saved readings                                                                                                      |  |  |  |  |
| Expandable meter lets you stay current as new capabilities are added                                                                                                 |  |  |  |  |
| Allow to save and name the measurements, and also recall them at any time                                                                                            |  |  |  |  |
| Min/Max/Average with Time Stamp to record signal fluctuations                                                                                                        |  |  |  |  |
| Auto zeroing function                                                                                                                                                |  |  |  |  |
| Soft keys, scroll buttons much more secondary functions to access in easily                                                                                          |  |  |  |  |
| TRMS AC voltage and current for accurate measurements on complex signals or non-linear loads.                                                                        |  |  |  |  |
| Measure up to 10A (20 A for 30 seconds; 10A continuous)                                                                                                              |  |  |  |  |
| Peak hold function with calibration mode                                                                                                                             |  |  |  |  |
| 10MHz Frequency counter and 1MHz duty cycle measurement                                                                                                              |  |  |  |  |
| IP67 Waterproof and Auto Power Off                                                                                                                                   |  |  |  |  |
| Bluetooth interface                                                                                                                                                  |  |  |  |  |
| Meter box iMM & cloud service                                                                                                                                        |  |  |  |  |